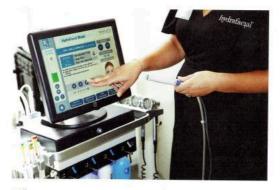

### Three steps, one session

HydraFacial uses patented technology to cleanse, extract, and hydrate while rebuilding collagen levels to boost skin in one 30-minute session. HydraFacial works in three stages; Cleanse and Peel, Extract and Hydrate, and Fuse and Protect. *Read the full details at hydrafacial.co.uk* 