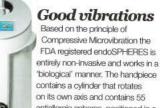

entrety hat him vasive and works in a 'biological' manner. The handpiece contains a cylinder that rotates on its own axis and contains 55 antiallergic spheres, positioned in a honeycomb-like pattern, that works on the body's natural mechanisms to break down, remove, and reshape fat and adipose tissue, whilst at the same time stimulating elastin and collagen production for a fully

toned, sculpted, and lifted effect. See more at endospheres.co.uk