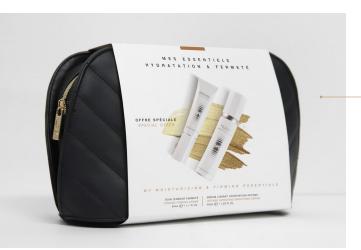

### MY HYDRATING AND FIRMING ESSENTIALS:

The skin is the external organ that has the most contact with the outside world. It is therefore essential to hydrate it properly. Hydrating our skin well help it regain its suppleness, elasticity and radiance. The aim is to avoid a dull complexion, tightness and irritation, no matter what.

Combining the Tensing Firming Cream 50 ml and the Intense Hydrating Smoothing Serum 40 ml will help you to restore your skin's plump and smooth appearance, and visibly redefine the contours of your face.

# MY HYDRATING AND FIRMING ESSENTIALS: 93€\*

Tensing Firming Cream 50ML
Intense Hydrating Smoothing Serum 40ML

50% OFF INTENSE HYDRATING SMOOTHING SERUM 40ML

Ref 102406900

Available to order: 1st of August 2020.