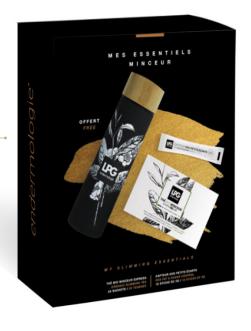

### MY SLIMMING ESSENTIALS:

A healthy lifestyle is essential for your well-being. Eating a healthy, balanced diet plays a big part in this. Healthy eating must meet all the body's needs. This means eating an appropriate amount of food without actually depriving yourself. During the festive season, it is very difficult to stick to a healthy diet and not indulge in some treats from time to time. So LPG® invites you to try SOS Fat & Sugar Control to trap the fat and the sugar ingested. To help you burn fat, lose weight healthily, drain and digest, enjoy the 14-Day Express Organic Slimming Tea, a subtle blend of organic plants, twice a day for 14 days and receive a fantastic limited-edition Tea brewer as a gift.

SOS Fat & Sugar Control

14-Day Express Organic Slimming Tea

Limited-edition Tea brewer as a gift!

# MY SLIMMING ESSENTIALS: 64€\*

Organic Slimming Tea Fat And Sugar Absorber

FREE TEA BREWER

Ref 102411400

Available to order: 15th of September 2020.