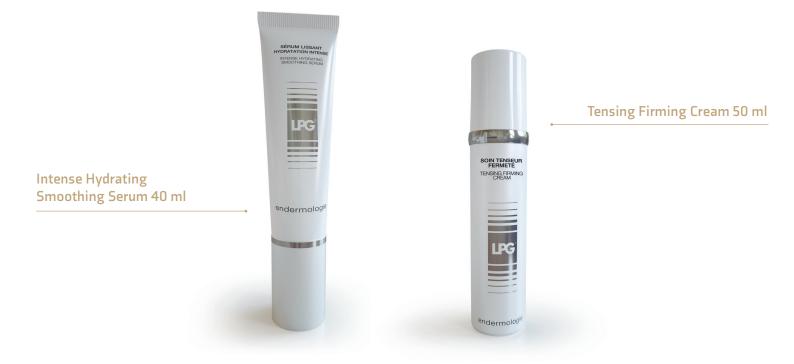

### MY HYDRATING AND FIRMING ESSENTIALS:

The skin is the external organ that has the most contact with the outside world. It is therefore essential to hydrate it properly. Hydrating our skin well help it regain its suppleness, elasticity and radiance. The aim is to avoid a dull complexion, tightness and irritation, no matter what.

Combining the Tensing Firming Cream 50 ml and the Intense Hydrating Smoothing Serum 40 ml will help you to restore your skin's plump and smooth appearance, and visibly redefine the contours of your face.

# MY HYDRATING AND FIRMING ESSENTIALS: 93€\*

Tensing Firming Cream 50ML
Intense Hydrating Smoothing Serum 40ML

50% OFF INTENSE HYDRATING SMOOTHING SERUM 40ML

Ref 102406900

Available to order: 1st of August 2020.