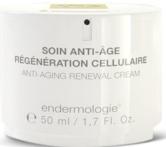

### MY ANTI-AGING ESSENTIALS:

A loss of tissue elasticity is the first sign of skin aging. The more time passes, the more the skin appears to sag. You also start to notice fine lines and wrinkles appearing. To reduce the signs of aging, you should take care of your skin every day and the earlier the better. Above all, skin that is well hydrated will resist the signs of aging longer. You should also apply the necessary products, avoid excessive sun exposure and generally lead a healthy lifestyle. For smooth, luminous skin, with no excess water, discover the Anti-Aging Renewal Cream 50 ml and the Express Anti-Aging Radiance Concentrate, to preserve your skin's vitality, firmness and radiance.

Anti-Aging Renewal
Cream 50 ml

**Express Anti-Aging**Radiance Concentrate

## MY ANTI-AGING ESSENTIALS: 109€\*

Anti-Aging Renewal Cream 50ML Express Anti-Aging Radiance Concentrate

FREE EXPRESS ANTI-AGING RADIANCE CONCENTRATE

Ref 102407100

Available to order: 1st of August 2020.