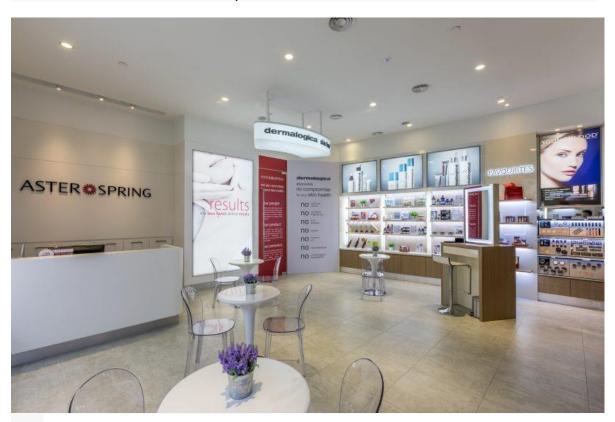

**ASTERSPRING'S INTERIORS.** 

THE RESULT? REJUVENATED, STRONGER, AND HEALTHIER-LOOKING SKIN. WALKING OUT FROM THE FACIAL CENTRE LEFT US FEELING STRONG (SKIN-WISE) AND ABLE TO TAKE ON ANYTHING.

ASTERSPRING'S SKIN AWAKENING THERAPY IS SUITABLE FOR PEOPLE WITH SKIN THAT'S DRY, DEHYDRATED, DULL WITH UNEVEN SKIN TONE, OILY OR AFFECTED BY PIGMENTATION, AND EVEN SENSITIVE, FRAGILE, AND UNSTABLE SKIN. IT'S PRICED AT RM428 (ASTERSPRING CENTRES) AND RM458 (ASTERSPRING SIGNATURE CENTRES).