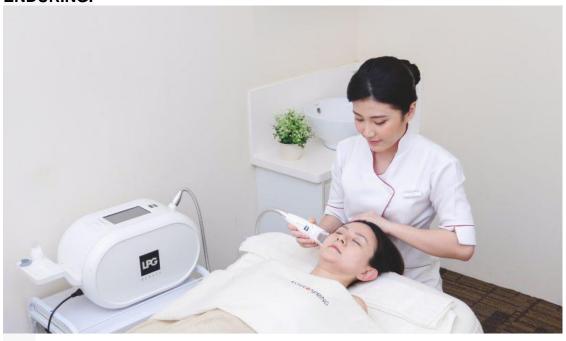

ENTER: <u>ASTERSPRING</u>'S NEW AWAKENING SKIN THERAPY, WHICH IS TARGETED AT REJUVENATING ONE'S COMPLEXION. THE AWAKENING SKIN THERAPY FOCUSES ON THREE "E"S: ELIMINATE, ESTABLISH, AND ENDURING.

TIME TO BOOK THAT FACIAL AND GET YOUR SKIN BACK IN ORDER.
TREATMENT STARTS BY ACTIVATING THE SKIN CELLS USING THE LATEST
MEDICAL EQUIPMENT GRADE FROM LPG ENDERMOLOGIE. IT MASSAGES
YOUR FACE IN THE MOST GENTLE AND SOOTHING WAY TO AWAKEN THE
CELLS (WE EVEN MANAGED TO CATCH SOME ZZS DURING THIS PART OF

THE FACIAL). THIS IS FOLLOWED BY EXFOLIATION, TO REMOVE DEAD CELLS AND PREPARE THE SKIN AS A CLEAR CANVAS FOR BETTER PRODUCT ABSORPTION LATER.

NOW THAT THE FACE IS THOROUGHLY CLEANSED, THE SKIN'S NATURAL MOISTURE BARRIER IS ESTABLISHED BY USING <u>DERMALOGICA</u>'S ULTRACALMING CLINICAL OATMEAL MASQUE, WHICH REDUCES REDNESS AND HYDRATES THE SKIN. A REVITALISING EUROPEAN MASSAGE TECHNIQUE IS THEN USED ON YOUR FACE TO HELP YOU REST AND RELAX.